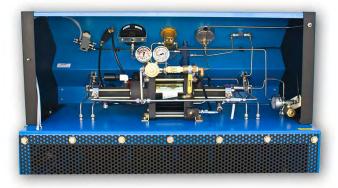

This following pages highlight some of our top-selling cabinets.

NCC-2 Fill Panel Control Descriptions Regulated 2-Tank, 2-Bank · Pneumatic Door

NCC-2 Regulated 2-Tank · Manual Door

NCC-PN-RDP Fill Panel Components Regulated 2-Bank · Manual Door