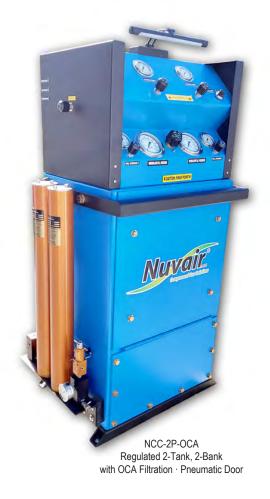

### **OPTIONS**

- Pneumatic doors
- Custom control panel
- · Gas analyzer/s
- Storage bank controls
- Nitrox compatible system
- High pressure regulator
- Additional gauges
- SCUBA tank compatible (≤S80)
- · Choice of fill whips
- Integrated booster pump
- Oxygen service ready system
- OCA filtration

### **CUSTOM-BUILT SOLUTIONS**

Nuvair fill containment stations (also called "blast cabinets" and "fragmentation cabinets") are available in 2–5 cylinder configurations with 1–4 storage bank controls. Our two cylinder model comes in manual or pneumatic doors; the 3–5 cylinder stations are all constructed with pneumatic doors. Every fill station is equipped with a safety interlock that only allows the filling of cylinders when both the door and safety bar are secured.