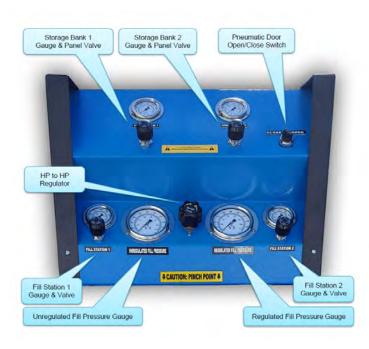

This following pages highlight some of our top-selling cabinets.

NCC-2 Fill Panel Control Descriptions Regulated 2-Tank, 2-Bank · Pneumatic Door

NCC-2 Regulated 2-Tank · Manual Door

NCC-PN-RDP Fill Panel Components Regulated 2-Bank · Manual Door

# NCC-2

Regulated 2-Tank, 4-Bank · Manual Door

### **CUSTOM FILL CONTROLS**

Our ergonomically designed, heads-up fill station control panels can include any of the following components:

- Fill station supply line shutoff valve
- Multiple storage bank control valves and gauges
- Unregulated fill pressure gauge
- High pressure regulator
- Independent storage pressure and regulated fill pressure gauges
- Individual cylinder fill pressure gauges and control valves
- Three-way control valve for hot fill, storage bank/s, or cascade system
- Nuvair Pro gas analyzer/s for mixed gas fills
- Integrated booster control
- Pneumatic door control switch
- Dump valve
- Control panel light