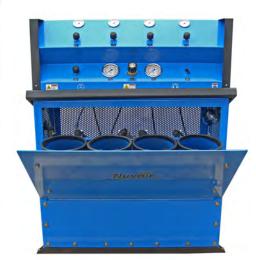

NCC-PN-RDPV Fill Panel Regulated 2-Tank, 2-Bank · Manual Door

NSS-4 Booster-Integrated Fill Panel · Pneumatic Door

NCC-4P Regulated 4-Tank · Pneumatic Door

NCC-5P Unregulated 5-Tank · Pneumatic Door