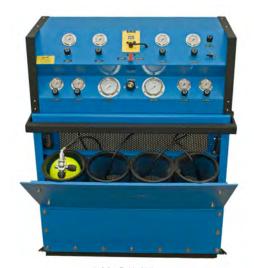

ardware
- 2 to 5 cylinder capacity
- 1 to 5 cylinder recharging capable
- Design third-party tested to meet NFPA 1901
- Safety interlock only allows filling when cabinet door and safety bar are secured
- Ergonomic design for easy operation
- Vertical blast tubes direct air blast and debris away from the operator should a failure occur
- Can be used with with existing fill controls
- Designed to fit SCBA tanks
- Liners reduce wear on cylinders
- Doors open to 60° for easy cylinder insertion

### **OPTIONS**

- Pneumatic doors
- Custom control panel
- · Gas analyzer/s
- Storage bank controls
- Nitrox compatible system
- High pressure regulator
- Additional gauges
- SCUBA tank compatible (≤S80)
- · Choice of fill whips
- Integrated booster pump
- Oxygen service ready system
- OCA filtration



NSS-4P Air / Nitrox Regulated 4-Tank, 4-Bank Fill Panel with Pro O2 Analyzer & Pneumatic Door







NSS-4P Regulated 4-Tank Fill Panel · Pneumatic Door

| BASE<br>MODEL | CYLINDER<br>CAPACITY | DOOR<br>OPERATION   | DUAL/SINGLE<br>PRESSURE | CABINET<br>WEIGHT | CABINET DIMENSIONS<br>(L × W × H)   |
|---------------|----------------------|---------------------|-------------------------|-------------------|-------------------------------------|
| NCC-2         | 2                    | Manual              | Single                  | 420 lb (190.5 kg) | 25 × 26 × 41 in (64 × 66 × 104 cm)  |
| NSS-2         | 2                    | Manual or Pneumatic | Single or Dual          | 560 lb (254 kg)   | 25 × 26 × 59 in (64 × 66 × 150 cm)  |
| NSS-3         | 3                    | Pneumatic