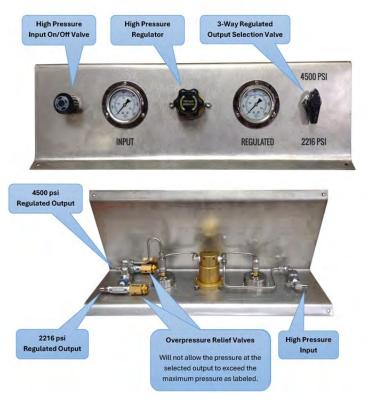

### **CUSTOM FILL CONTROLS**

Our ergonomically designed, heads-up fill station control panels can include any of the following components:

- Fill station supply line shutoff valve
- Multiple storage bank control valves and gauges
- Unregulated fill pressure gauge
- High pressure regulator
- Independent storage pressure and regulated fill pressure gauges
- Individual cylinder fill pressure gauges and control valves
- Three-way control valve for hot fill, storage bank/s, or cascade system
- Nuvair Pro gas analyzer/s for mixed gas fills
- Integrated booster control
- Pneumatic door control switch
- Dump valve
- Control panel light