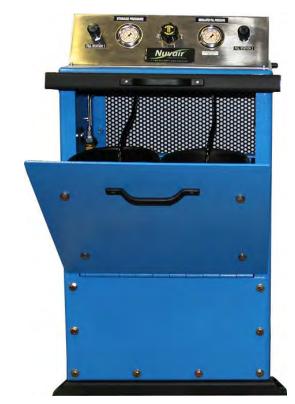

### **CUSTOM-BUILT SOLUTIONS**

Nuvair fill containment stations (also called "blast cabinets" and "fragmentation cabinets") are available in 2–5 cylinder configurations with 1–4 storage bank controls. Our two cylinder model comes in manual or pneumatic doors; the 3–5 cylinder stations are all constructed with pneumatic doors. Every fill station is equipped with a safety interlock that only allows the filling of cylinders when both the door and safety bar are secured.

This following pages highlight some of our top-selling cabinets.

NCC-2 Fill Panel Control Descriptions Regulated 2-Tank, 2-Bank · Pneumatic Door

NCC-2 Regulated 2-Tank · Manual Door

NCC-PN-RDP Fill Panel Components Regulated 2-Bank · Manual Door