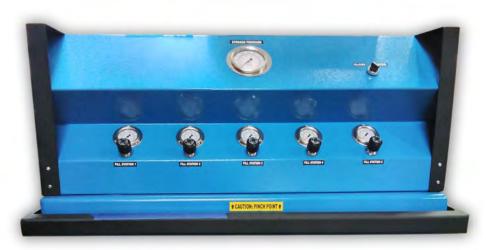

# NCC-2

Regulated 2-Tank, 4-Bank · Manual Door

### **CUSTOM FILL CONTROLS**

Our ergonomically designed, heads-up fill station control panels can include any of the following components:

- Fill station supply line shutoff valve
- Multiple storage bank control valves and gauges
- Unregulated fill pressure gauge
- High pressure regulator
- Independent storage pressure and regulated fill pressure gauges
- Individual cylinder fill pressure gauges and control valves
- Three-way control valve for hot fill, storage bank/s, or cascade system
- Nuvair Pro gas analyzer/s for mixed gas fills
- Integrated booster control
- Pneumatic door control switch
- Dump valve
- Control panel light