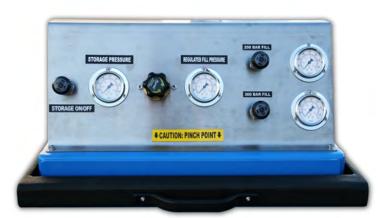

# NCC-2

Regulated 2-Tank, 4-Bank · Manual Door

### **CUSTOM FILL CONTROLS**

Our ergonomically designed, heads-up fill station control panels can include any of the following components:

- Fill station supply line shutoff valve
- Multiple storage bank control valves and gauges
- Unregulated fill pressure gauge
- High pressure regulator
- Independent storage pressure and regulated fill pressure gauges
- Individual cylinder fill pressure gauges and control valves
- Three-way control valve for hot fill, storage bank/s, or cascade system
- Nuvair Pro gas analyzer/s for mixed gas fills
- Integrated booster control
- Pneumatic door control switch
- Dump valve
- Control panel light