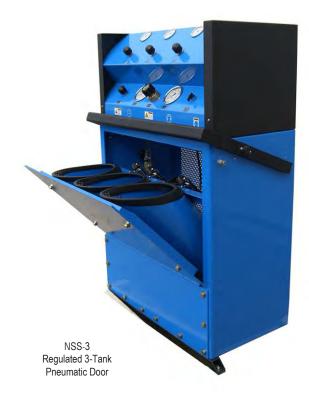

NSS-4P Air / Nitrox Regulated 4-Tank, 4-Bank Fill Panel with Pro O2 Analyzer & Pneumatic Door

NSS-4P Regulated 4-Tank Fill Panel · Pneumatic Door

| BASE<br>MODEL | CYLINDER<br>CAPACITY | DOOR<br>OPERATION   | DUAL/SINGLE<br>PRESSURE | CABINET<br>WEIGHT | CABINET DIMENSIONS<br>(L × W × H)   |
|---------------|----------------------|---------------------|-------------------------|-------------------|-------------------------------------|
| NCC-2         | 2                    | Manual              | Single                  | 420 lb (190.5 kg) | 25 × 26 × 41 in (64 × 66 × 104 cm)  |
| NSS-2         | 2                    | Manual or Pneumatic | Single or Dual          | 560 lb (254 kg)   | 25 × 26 × 59 in (64 × 66 × 150 cm)  |
| NSS-3         | 3                    | Pneumatic           | Single or Dual          | 600 lb (272 kg)   | 25 × 40 × 59 in (64 × 102 × 150 cm) |
| NSS-4         | 4                    | Pneumatic           | Single or Dual          | 670 lb (304 kg)   | 25 × 53 × 59 in (64 × 135 × 150 cm) |
| NSS-5         | 5                    | Pneumatic           | Single or Dual          | 750 lb (340 kg)   | 25 × 53 × 59 in (64 × 135 × 150 cm) |