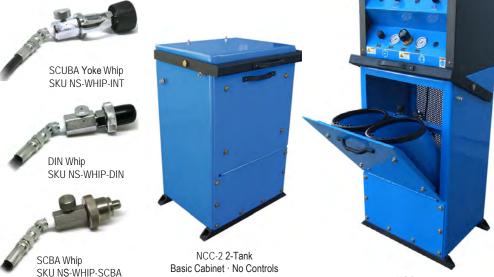

### **OPTIONS**

- Pneumatic doors
- Custom control panel
- · Gas analyzer/s
- Storage bank controls
- Nitrox compatible system
- High pressure regulator
- Additional gauges
- SCUBA tank compatible (≤S80)
- · Choice of fill whips
- Integrated booster pump
- Oxygen service ready system
- OCA filtration

This following pages highlight some of our top-selling cabinets.

NCC-2 Fill Panel Control Descriptions Regulated 2-Tank, 2-Bank · Pneumatic Door

NCC-2 Regulated 2-Tank · Manual Door

NCC-PN-RDP Fill Panel Components Regulated 2-Bank · Manual Door