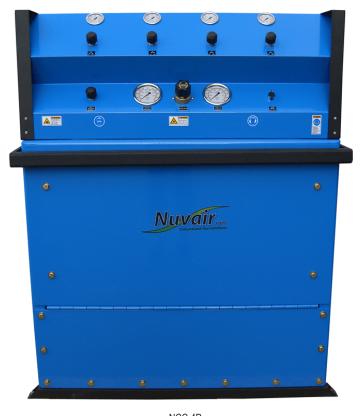

NCC-PN-RDPV Fill Panel Regulated 2-Tank, 2-Bank · Manual Door

NSS-4 Booster-Integrated Fill Panel · Pneumatic Door

NCC-4P Regulated 4-Tank · Pneumatic Door

NCC-5P Unregulated 5-Tank · Pneumatic Door